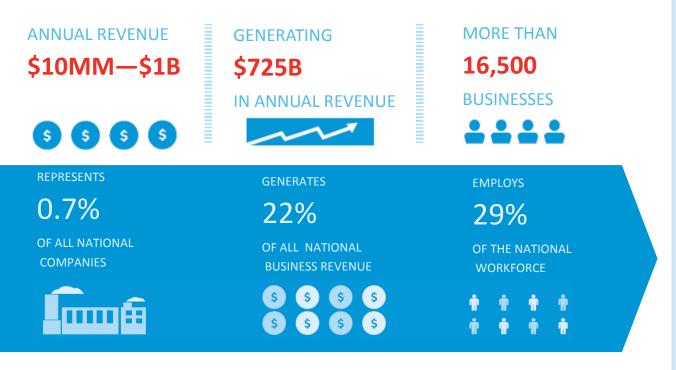

MONTHS



Past 12 Months National

78%

76%

74%

**Top 3 Challenges:** 

6.6%

PROFESSIONAL SERVICES' MIDDLE MARKET GROWTH OVER THE NEXT 12 MONTHS



Next 12 Months National

## **Employment Growth**

PROFESSIONAL SERVICES' MIDDLE MARKET GROWTH OVER THE PAST 12 MONTHS

# 3.5%

Past 12 Months National

5 4%

PROFESSIONAL SERVICES' MIDDLE MARKET GROWTH **OVER THE NEXT 12** MONTHS

# 3.6%

Next 12 Months **National** 

# Preparing for growth through capital investment

Middle market companies in Professional Services are sending a strong message that they are poised to invest.



Cost of doing business

Cost of healthcare

Ability to continue

to grow

## FOR MORE INFORMATION VISIT MIDDLEMARKETCENTER.ORG



#### In Collaboration With







### Professional Services' Middle Market Defined



## Percentage of Revenues around the World



84.1% United States 3.3% Canada/ Mexico 6.5% Europe 5.6% Asia 1.4% Other